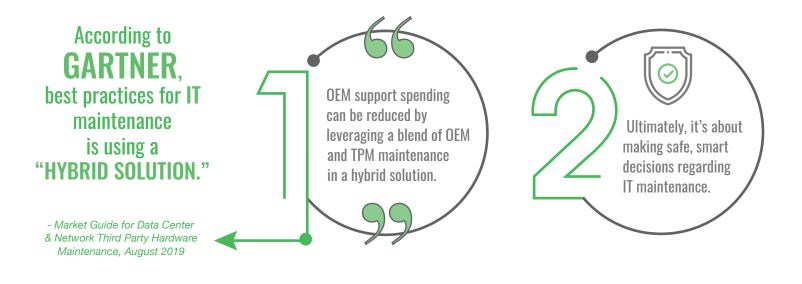

## WHAT IS A **"HYBRID SOLUTION"** TO **T** MAINTENANCE?

|                                                                 | 1 - 3 Years                 | 4 - 6 Years                                       | 7+ Years                                                  | EOSL                   |
|-----------------------------------------------------------------|-----------------------------|---------------------------------------------------|-----------------------------------------------------------|------------------------|
| AGE<br>of<br>Assets                                             | New development<br>on going | Development has<br>shifted to the<br>newer models | Virtually<br>no new<br>development                        | End of<br>Service Life |
|                                                                 | OEM<br>Maintenance          | Most Assets<br>TPM                                | TPM                                                       | TPM Only<br>Option     |
|                                                                 |                             |                                                   |                                                           |                        |
| A<br>HYBRID SOLUTION<br>Example:<br>200 Total Assets<br>Keep OE |                             | EM Use T<br>there is a                            | ASSETS<br>YEARS<br>PM unless<br>a compelling<br>n for OEM | 25 ASSETS<br>7+ YEARS  |
|                                                                 |                             |                                                   |                                                           |                        |